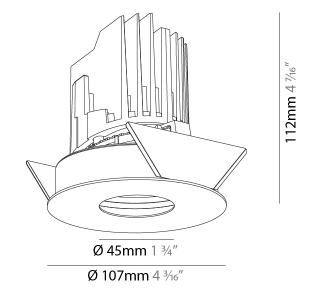

### GENERAL

| Series: Bioniq                                                                                                                                                                              |
|---------------------------------------------------------------------------------------------------------------------------------------------------------------------------------------------|
| Subseries: Bioniq Round Adjustable                                                                                                                                                          |
| Brand: Prolicht                                                                                                                                                                             |
| Division: Architectural                                                                                                                                                                     |
| Mounting Type: Recessed                                                                                                                                                                     |
| Mounting Location: Ceiling                                                                                                                                                                  |
| Subcategory: Downlight                                                                                                                                                                      |
| PHYSICAL                                                                                                                                                                                    |
| Shape: Round                                                                                                                                                                                |
| Diameter (mm): 107                                                                                                                                                                          |
| Diameter (in): $4\frac{3}{16}$                                                                                                                                                              |
| Height (mm): 112                                                                                                                                                                            |
| Height (in): 4 <sup>7</sup> / <sub>16</sub>                                                                                                                                                 |
| Ceiling Thickness (mm): 10 / 12.5 / 15                                                                                                                                                      |
| Ceiling Thickness (in): 3/8 or 1/2 or 9/16                                                                                                                                                  |
| Min. Recessing Depth (mm): 130                                                                                                                                                              |
| Min. Recessing Depth (in): 5 $\frac{1}{8}$                                                                                                                                                  |
| Light Distribution: Adjustable / Downlight                                                                                                                                                  |
| Weight (kg): 0.47                                                                                                                                                                           |
| Weight (lbs): 1.04                                                                                                                                                                          |
| Fixture Finish: SSR / BKV / CWI / CRY / HAB / UFT / ITA / RUA / FTG / MYG /<br>LOD / PUS / FRO / FUP / KIA / POP / BLS / SPG / MEY / GOH / GUM / CHC /<br>COM / ABZ / JAG / OBR / MOS / ROR |
| Fixture Material: Aluminum Die Cast                                                                                                                                                         |
| Cut-out Measurements: 98mm / 3 7/8"                                                                                                                                                         |
| ELECTRICAL                                                                                                                                                                                  |
| Lamp Type: LED (Zhaga Standard)                                                                                                                                                             |
| Input Wattage (W): 13.2 / 16.5                                                                                                                                                              |
| Total Output Wattage (W): 12 / 15                                                                                                                                                           |