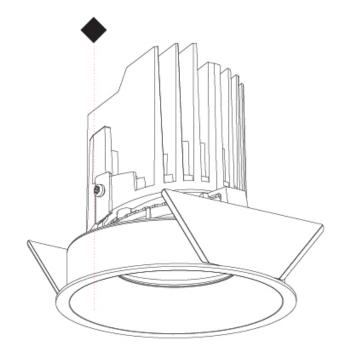

### GENERAL

| Series: Bioniq                                                                                                                                                                              |
|---------------------------------------------------------------------------------------------------------------------------------------------------------------------------------------------|
| Subseries: Bioniq Round Adjustable                                                                                                                                                          |
| Brand: Prolicht                                                                                                                                                                             |
| Division: Architectural                                                                                                                                                                     |
| Mounting Type: Recessed                                                                                                                                                                     |
| Mounting Location: Ceiling                                                                                                                                                                  |
| Subcategory: Downlight                                                                                                                                                                      |
| PHYSICAL                                                                                                                                                                                    |
| Shape: Round                                                                                                                                                                                |
| Diameter (mm): 107                                                                                                                                                                          |
| Diameter (in): $4\frac{3}{16}$                                                                                                                                                              |
| Height (mm): 112                                                                                                                                                                            |
| Height (in): 4 <sup>7</sup> / <sub>16</sub>                                                                                                                                                 |
| Ceiling Thickness (mm): 10 / 12.5 / 15                                                                                                                                                      |
| Ceiling Thickness (in): 3/8 or 1/2 or 9/16                                                                                                                                                  |
| Min. Recessing Depth (mm): 130                                                                                                                                                              |
| Min. Recessing Depth (in): 5 $\frac{1}{8}$                                                                                                                                                  |
| Light Distribution: Adjustable / Downlight                                                                                                                                                  |
| Weight (kg): 0.47                                                                                                                                                                           |
| Weight (lbs): 1.04                                                                                                                                                                          |
| Fixture Finish: SSR / BKV / CWI / CRY / HAB / UFT / ITA / RUA / FTG / MYG /<br>LOD / PUS / FRO / FUP / KIA / POP / BLS / SPG / MEY / GOH / GUM / CHC /<br>COM / ABZ / JAG / OBR / MOS / ROR |
| Fixture Material: Aluminum Die Cast                                                                                                                                                         |
| Cut-out Measurements: 98mm / 3 7/8"                                                                                                                                                         |
| ELECTRICAL                                                                                                                                                                                  |
| Lamp Type: LED (Zhaga Standard)                                                                                                                                                             |
| Input Wattage (W): 13.2 / 16.5                                                                                                                                                              |
| Total Output Wattage (W): 12 / 15                                                                                                                                                           |