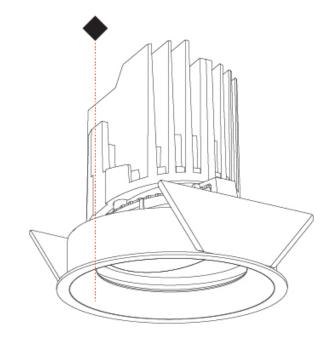

#### OPTICAL

Reflector°: 10 Adjustability: Rotational 355°; Tilt 30°

#### OPTICAL

| Reflector°: 10                           |  |
|------------------------------------------|--|
| Optic°: Lens Pack - No Lens              |  |
| Adjustability: Rotational 355°; Tilt 30° |  |

### OPTICAL

Reflector°: 10 Adjustability: Rotational 355°; Tilt 10°