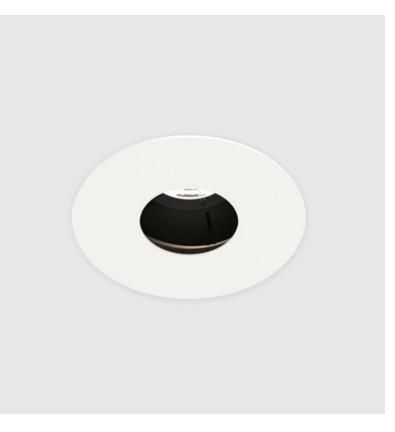

## **BIONIQ ROUND ADJUSTABLE RECESSED**

### GENERAL

| Series: Bioniq                                                                                                                                                                              |
|---------------------------------------------------------------------------------------------------------------------------------------------------------------------------------------------|
| Subseries: Bioniq Round Adjustable                                                                                                                                                          |
| Brand: Prolicht                                                                                                                                                                             |
| Division: Architectural                                                                                                                                                                     |
| Mounting Type: Recessed                                                                                                                                                                     |
| Mounting Location: Ceiling                                                                                                                                                                  |
| Subcategory: Downlight                                                                                                                                                                      |
| PHYSICAL                                                                                                                                                                                    |
| Shape: Round                                                                                                                                                                                |
| Diameter (mm): 107                                                                                                                                                                          |
| Diameter (in): $4\frac{3}{16}$                                                                                                                                                              |
| Height (mm): 112                                                                                                                                                                            |
| Height (in): 4 <sup>7</sup> / <sub>16</sub>                                                                                                                                                 |
| Ceiling Thickness (mm): 10 / 12.5 / 15                                                                                                                                                      |
| Ceiling Thickness (in): 3/8 or 1/2 or 9/16                                                                                                                                                  |
| Min. Recessing Depth (mm): 130                                                                                                                                                              |
| Min. Recessing Depth (in): 5 $\frac{1}{8}$                                                                                                                                                  |
| Light Distribution: Adjustable / Downlight                                                                                                                                                  |
| Weight (kg): 0.47                                                                                                                                                                           |
| Weight (lbs): 1.04                                                                                                                                                                          |
| Fixture Finish: SSR / BKV / CWI / CRY / HAB / UFT / ITA / RUA / FTG / MYG /<br>LOD / PUS / FRO / FUP / KIA / POP / BLS / SPG / MEY / GOH / GUM / CHC /<br>COM / ABZ / JAG / OBR / MOS / ROR |
| Fixture Material: Aluminum Die Cast                                                                                                                                                         |
| Cut-out Measurements: 98mm / 3 7/8"                                                                                                                                                         |
| ELECTRICAL                                                                                                                                                                                  |
| Lamp Type: LED (Zhaga Standard)                                                                                                                                                             |
| Input Wattage (W): 13.2 / 16.5                                                                                                                                                              |
| Total Output Wattage (W): 12 / 15                                                                                                                                                           |