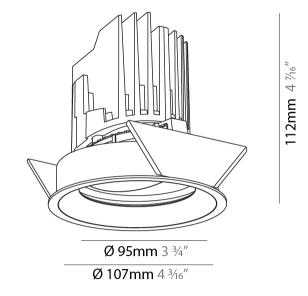

### GENERAL

| Series: Bioniq                                                                                                                                                                              |
|---------------------------------------------------------------------------------------------------------------------------------------------------------------------------------------------|
| Subseries: Bioniq Round Adjustable                                                                                                                                                          |
| Brand: Prolicht                                                                                                                                                                             |
| Division: Architectural                                                                                                                                                                     |
| Mounting Type: Recessed                                                                                                                                                                     |
| Mounting Location: Ceiling                                                                                                                                                                  |
| Subcategory: Downlight                                                                                                                                                                      |
| PHYSICAL                                                                                                                                                                                    |
| Shape: Round                                                                                                                                                                                |
| Diameter (mm): 107                                                                                                                                                                          |
| Diameter (in): $4\frac{3}{16}$                                                                                                                                                              |
| Height (mm): 112                                                                                                                                                                            |
| Height (in): 4 <sup>7</sup> / <sub>16</sub>                                                                                                                                                 |
| Ceiling Thickness (mm): 10 / 12.5 / 15                                                                                                                                                      |
| Ceiling Thickness (in): 3/8 or 1/2 or 9/16                                                                                                                                                  |
| Min. Recessing Depth (mm): 130                                                                                                                                                              |
| Min. Recessing Depth (in): 5 $\frac{1}{8}$                                                                                                                                                  |
| Light Distribution: Adjustable / Downlight                                                                                                                                                  |
| Weight (kg): 0.47                                                                                                                                                                           |
| Weight (lbs): 1.04                                                                                                                                                                          |
| Fixture Finish: SSR / BKV / CWI / CRY / HAB / UFT / ITA / RUA / FTG / MYG /<br>LOD / PUS / FRO / FUP / KIA / POP / BLS / SPG / MEY / GOH / GUM / CHC /<br>COM / ABZ / JAG / OBR / MOS / ROR |
| Fixture Material: Aluminum Die Cast                                                                                                                                                         |
| Cut-out Measurements: 98mm / 3 7/8"                                                                                                                                                         |
| ELECTRICAL                                                                                                                                                                                  |
| Lamp Type: LED (Zhaga Standard)                                                                                                                                                             |
| Input Wattage (W): 13.2 / 16.5                                                                                                                                                              |
| Total Output Wattage (W): 12 / 15                                                                                                                                                           |