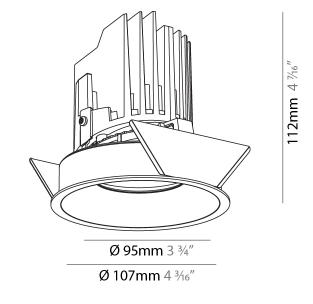

### GENERAL

| Series: Bioniq                                                                                                                                                                              |
|---------------------------------------------------------------------------------------------------------------------------------------------------------------------------------------------|
| Subseries: Bioniq Round Adjustable                                                                                                                                                          |
| Brand: Prolicht                                                                                                                                                                             |
| Division: Architectural                                                                                                                                                                     |
| Mounting Type: Recessed                                                                                                                                                                     |
| Mounting Location: Ceiling                                                                                                                                                                  |
| Subcategory: Downlight                                                                                                                                                                      |
| PHYSICAL                                                                                                                                                                                    |
| Shape: Round                                                                                                                                                                                |
| Diameter (mm): 107                                                                                                                                                                          |
| Diameter (in): $4\frac{3}{16}$                                                                                                                                                              |
| Height (mm): 112                                                                                                                                                                            |
| Height (in): 4 <sup>7</sup> / <sub>16</sub>                                                                                                                                                 |
| Ceiling Thickness (mm): 10 / 12.5 / 15                                                                                                                                                      |
| Ceiling Thickness (in): 3/8 or 1/2 or 9/16                                                                                                                                                  |
| Min. Recessing Depth (mm): 130                                                                                                                                                              |
| Min. Recessing Depth (in): 5 $\frac{1}{8}$                                                                                                                                                  |
| Light Distribution: Adjustable / Downlight                                                                                                                                                  |
| Weight (kg): 0.47                                                                                                                                                                           |
| Weight (lbs): 1.04                                                                                                                                                                          |
| Fixture Finish: SSR / BKV / CWI / CRY / HAB / UFT / ITA / RUA / FTG / MYG /<br>LOD / PUS / FRO / FUP / KIA / POP / BLS / SPG / MEY / GOH / GUM / CHC /<br>COM / ABZ / JAG / OBR / MOS / ROR |
| Fixture Material: Aluminum Die Cast                                                                                                                                                         |
| Cut-out Measurements: 98mm / 3 7/8"                                                                                                                                                         |
| ELECTRICAL                                                                                                                                                                                  |
| Lamp Type: LED (Zhaga Standard)                                                                                                                                                             |
| Input Wattage (W): 13.2 / 16.5                                                                                                                                                              |
| Total Output Wattage (W): 12 / 15                                                                                                                                                           |