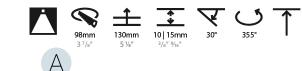

### GENERAL

| Series: Bioniq                                                                                                                                                                              |
|---------------------------------------------------------------------------------------------------------------------------------------------------------------------------------------------|
| Subseries: Bioniq Round Adjustable                                                                                                                                                          |
| Brand: Prolicht                                                                                                                                                                             |
| Division: Architectural                                                                                                                                                                     |
| Mounting Type: Recessed                                                                                                                                                                     |
| Mounting Location: Ceiling                                                                                                                                                                  |
| Subcategory: Downlight                                                                                                                                                                      |
| PHYSICAL                                                                                                                                                                                    |
| Shape: Round                                                                                                                                                                                |
| Diameter (mm): 107                                                                                                                                                                          |
| Diameter (in): $4\frac{3}{16}$                                                                                                                                                              |
| Height (mm): 112                                                                                                                                                                            |
| Height (in): 4 <sup>7</sup> / <sub>16</sub>                                                                                                                                                 |
| Ceiling Thickness (mm): 10 / 12.5 / 15                                                                                                                                                      |
| Ceiling Thickness (in): 3/8 or 1/2 or 9/16                                                                                                                                                  |
| Min. Recessing Depth (mm): 130                                                                                                                                                              |
| Min. Recessing Depth (in): 5 $\frac{1}{8}$                                                                                                                                                  |
| Light Distribution: Adjustable / Downlight                                                                                                                                                  |
| Weight (kg): 0.47                                                                                                                                                                           |
| Weight (lbs): 1.04                                                                                                                                                                          |
| Fixture Finish: SSR / BKV / CWI / CRY / HAB / UFT / ITA / RUA / FTG / MYG /<br>LOD / PUS / FRO / FUP / KIA / POP / BLS / SPG / MEY / GOH / GUM / CHC /<br>COM / ABZ / JAG / OBR / MOS / ROR |
| Fixture Material: Aluminum Die Cast                                                                                                                                                         |
| Cut-out Measurements: 98mm / 3 7/8"                                                                                                                                                         |
| ELECTRICAL                                                                                                                                                                                  |
| Lamp Type: LED (Zhaga Standard)                                                                                                                                                             |
| Input Wattage (W): 13.2 / 16.5                                                                                                                                                              |
| Total Output Wattage (W): 12 / 15                                                                                                                                                           |

#### OPTICAL

Reflector°: 10 Adjustability: Rotational 355°; Tilt 30°

#### GENERAL

| Series: Bioniq                                                                                                                                                                              |
|---------------------------------------------------------------------------------------------------------------------------------------------------------------------------------------------|
| Subseries: Bioniq Round Adjustable                                                                                                                                                          |
| Brand: Prolicht                                                                                                                                                                             |
| Division: Architectural                                                                                                                                                                     |
| Mounting Type: Recessed                                                                                                                                                                     |
| Mounting Location: Ceiling                                                                                                                                                                  |
| Subcategory: Downlight                                                                                                                                                                      |
| PHYSICAL                                                                                                                                                                                    |
| Shape: Round                                                                                                                                                                                |
| Diameter (mm): 107                                                                                                                                                                          |
| Diameter (in): 4 <sup>3</sup> / <sub>16</sub>                                                                                                                                               |
| Height (mm): 112                                                                                                                                                                            |
| Height (in): $4^{7}/_{16}$                                                                                                                                                                  |
| Ceiling Thickness (mm): 10 / 12.5 / 15                                                                                                                                                      |
| Ceiling Thickness (in): 3/8 or 1/2 or 9/16                                                                                                                                                  |
| Min. Recessing Depth (mm): 130                                                                                                                                                              |
| Min. Recessing Depth (in): 5 $\frac{1}{8}$                                                                                                                                                  |
| Light Distribution: Adjustable / Downlight                                                                                                                                                  |
| Weight (kg): 0.47                                                                                                                                                                           |
| Weight (lbs): 1.04                                                                                                                                                                          |
| Fixture Finish: SSR / BKV / CWI / CRY / HAB / UFT / ITA / RUA / FTG / MYG ,<br>LOD / PUS / FRO / FUP / KIA / POP / BLS / SPG / MEY / GOH / GUM / CHC /<br>COM / ABZ / JAG / OBR / MOS / ROR |
| Fixture Material: Aluminum Die Cast                                                                                                                                                         |
| Cut-out Measurements: 98mm / 3 7/8"                                                                                                                                                         |
| ELECTRICAL                                                                                                                                                                                  |
|                                                                                                                                                                                             |