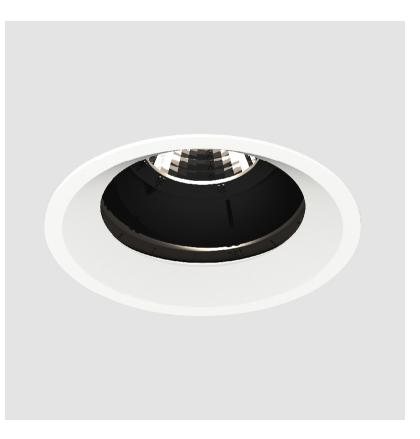

## **BIONIQ ROUND ADJUSTABLE RECESSED**

### GENERAL

| Series: Bioniq                                                                                                                                                                              |
|---------------------------------------------------------------------------------------------------------------------------------------------------------------------------------------------|
| Subseries: Bioniq Round Adjustable                                                                                                                                                          |
| Brand: Prolicht                                                                                                                                                                             |
| Division: Architectural                                                                                                                                                                     |
| Mounting Type: Recessed                                                                                                                                                                     |
| Mounting Location: Ceiling                                                                                                                                                                  |
| Subcategory: Downlight                                                                                                                                                                      |
| PHYSICAL                                                                                                                                                                                    |
| Shape: Round                                                                                                                                                                                |
| Diameter (mm): 107                                                                                                                                                                          |
| Diameter (in): $4\frac{3}{16}$                                                                                                                                                              |
| Height (mm): 112                                                                                                                                                                            |
| Height (in): 4 <sup>7</sup> / <sub>16</sub>                                                                                                                                                 |
| Ceiling Thickness (mm): 10 / 12.5 / 15                                                                                                                                                      |
| Ceiling Thickness (in): 3/8 or 1/2 or 9/16                                                                                                                                                  |
| Min. Recessing Depth (mm): 130                                                                                                                                                              |
| Min. Recessing Depth (in): 5 $\frac{1}{8}$                                                                                                                                                  |
| Light Distribution: Adjustable / Downlight                                                                                                                                                  |
| Weight (kg): 0.47                                                                                                                                                                           |
| Weight (lbs): 1.04                                                                                                                                                                          |
| Fixture Finish: SSR / BKV / CWI / CRY / HAB / UFT / ITA / RUA / FTG / MYG /<br>LOD / PUS / FRO / FUP / KIA / POP / BLS / SPG / MEY / GOH / GUM / CHC /<br>COM / ABZ / JAG / OBR / MOS / ROR |
| Fixture Material: Aluminum Die Cast                                                                                                                                                         |
| Cut-out Measurements: 98mm / 3 7/8"                                                                                                                                                         |
| ELECTRICAL                                                                                                                                                                                  |
| Lamp Type: LED (Zhaga Standard)                                                                                                                                                             |
| Input Wattage (W): 13.2 / 16.5                                                                                                                                                              |
| Total Output Wattage (W): 12 / 15                                                                                                                                                           |