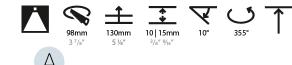

### GENERAL

| Series: Bioniq                                                                                                                                                                              |
|---------------------------------------------------------------------------------------------------------------------------------------------------------------------------------------------|
| Subseries: Bioniq Round Adjustable                                                                                                                                                          |
| Brand: Prolicht                                                                                                                                                                             |
| Division: Architectural                                                                                                                                                                     |
| Mounting Type: Recessed                                                                                                                                                                     |
| Mounting Location: Ceiling                                                                                                                                                                  |
| Subcategory: Downlight                                                                                                                                                                      |
| PHYSICAL                                                                                                                                                                                    |
| Shape: Round                                                                                                                                                                                |
| Diameter (mm): 107                                                                                                                                                                          |
| Diameter (in): $4\frac{3}{16}$                                                                                                                                                              |
| Height (mm): 112                                                                                                                                                                            |
| Height (in): 4 <sup>7</sup> / <sub>16</sub>                                                                                                                                                 |
| Ceiling Thickness (mm): 10 / 12.5 / 15                                                                                                                                                      |
| Ceiling Thickness (in): 3/8 or 1/2 or 9/16                                                                                                                                                  |
| Min. Recessing Depth (mm): 130                                                                                                                                                              |
| Min. Recessing Depth (in): 5 $\frac{1}{8}$                                                                                                                                                  |
| Light Distribution: Adjustable / Downlight                                                                                                                                                  |
| Weight (kg): 0.47                                                                                                                                                                           |
| Weight (lbs): 1.04                                                                                                                                                                          |
| Fixture Finish: SSR / BKV / CWI / CRY / HAB / UFT / ITA / RUA / FTG / MYG /<br>LOD / PUS / FRO / FUP / KIA / POP / BLS / SPG / MEY / GOH / GUM / CHC /<br>COM / ABZ / JAG / OBR / MOS / ROR |
| Fixture Material: Aluminum Die Cast                                                                                                                                                         |
| Cut-out Measurements: 98mm / 3 7/8"                                                                                                                                                         |
| ELECTRICAL                                                                                                                                                                                  |
| Lamp Type: LED (Zhaga Standard)                                                                                                                                                             |
| Input Wattage (W): 13.2 / 16.5                                                                                                                                                              |
| Total Output Wattage (W): 12 / 15                                                                                                                                                           |

#### OPTICAL

Reflector°: 10 Adjustability: Rotational 355°; Tilt 30°