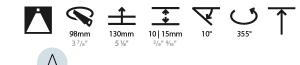

### GENERAL

| Series: Bioniq                                                                                                                                                                              |
|---------------------------------------------------------------------------------------------------------------------------------------------------------------------------------------------|
| Subseries: Bioniq Round Adjustable                                                                                                                                                          |
| Brand: Prolicht                                                                                                                                                                             |
| Division: Architectural                                                                                                                                                                     |
| Mounting Type: Recessed                                                                                                                                                                     |
| Mounting Location: Ceiling                                                                                                                                                                  |
| Subcategory: Downlight                                                                                                                                                                      |
| PHYSICAL                                                                                                                                                                                    |
| Shape: Round                                                                                                                                                                                |
| Diameter (mm): 107                                                                                                                                                                          |
| Diameter (in): $4\frac{3}{16}$                                                                                                                                                              |
| Height (mm): 112                                                                                                                                                                            |
| Height (in): 4 <sup>7</sup> / <sub>16</sub>                                                                                                                                                 |
| Ceiling Thickness (mm): 10 / 12.5 / 15                                                                                                                                                      |
| Ceiling Thickness (in): 3/8 or 1/2 or 9/16                                                                                                                                                  |
| Min. Recessing Depth (mm): 130                                                                                                                                                              |
| Min. Recessing Depth (in): 5 $\frac{1}{8}$                                                                                                                                                  |
| Light Distribution: Adjustable / Downlight                                                                                                                                                  |
| Weight (kg): 0.47                                                                                                                                                                           |
| Weight (lbs): 1.04                                                                                                                                                                          |
| Fixture Finish: SSR / BKV / CWI / CRY / HAB / UFT / ITA / RUA / FTG / MYG /<br>LOD / PUS / FRO / FUP / KIA / POP / BLS / SPG / MEY / GOH / GUM / CHC /<br>COM / ABZ / JAG / OBR / MOS / ROR |
| Fixture Material: Aluminum Die Cast                                                                                                                                                         |
| Cut-out Measurements: 98mm / 3 7/8"                                                                                                                                                         |
| ELECTRICAL                                                                                                                                                                                  |
| Lamp Type: LED (Zhaga Standard)                                                                                                                                                             |
| Input Wattage (W): 13.2 / 16.5                                                                                                                                                              |
| Total Output Wattage (W): 12 / 15                                                                                                                                                           |

#### OPTICAL

Reflector°: 10 Adjustability: Rotational 355°; Tilt 30°