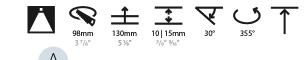

### GENERAL

| Series: Bioniq                                                                                                                                                                              |
|---------------------------------------------------------------------------------------------------------------------------------------------------------------------------------------------|
| Subseries: Bioniq Round Adjustable                                                                                                                                                          |
| Brand: Prolicht                                                                                                                                                                             |
| Division: Architectural                                                                                                                                                                     |
| Mounting Type: Recessed                                                                                                                                                                     |
| Mounting Location: Ceiling                                                                                                                                                                  |
| Subcategory: Downlight                                                                                                                                                                      |
| PHYSICAL                                                                                                                                                                                    |
| Shape: Round                                                                                                                                                                                |
| Diameter (mm): 107                                                                                                                                                                          |
| Diameter (in): $4\frac{3}{16}$                                                                                                                                                              |
| Height (mm): 112                                                                                                                                                                            |
| Height (in): 4 <sup>7</sup> / <sub>16</sub>                                                                                                                                                 |
| Ceiling Thickness (mm): 10 / 12.5 / 15                                                                                                                                                      |
| Ceiling Thickness (in): 3/8 or 1/2 or 9/16                                                                                                                                                  |
| Min. Recessing Depth (mm): 130                                                                                                                                                              |
| Min. Recessing Depth (in): 5 $\frac{1}{8}$                                                                                                                                                  |
| Light Distribution: Adjustable / Downlight                                                                                                                                                  |
| Weight (kg): 0.47                                                                                                                                                                           |
| Weight (lbs): 1.04                                                                                                                                                                          |
| Fixture Finish: SSR / BKV / CWI / CRY / HAB / UFT / ITA / RUA / FTG / MYG /<br>LOD / PUS / FRO / FUP / KIA / POP / BLS / SPG / MEY / GOH / GUM / CHC /<br>COM / ABZ / JAG / OBR / MOS / ROR |
| Fixture Material: Aluminum Die Cast                                                                                                                                                         |
| Cut-out Measurements: 98mm / 3 7/8"                                                                                                                                                         |
| ELECTRICAL                                                                                                                                                                                  |
| Lamp Type: LED (Zhaga Standard)                                                                                                                                                             |
| Input Wattage (W): 13.2 / 16.5                                                                                                                                                              |
| Total Output Wattage (W): 12 / 15                                                                                                                                                           |

#### OPTICAL

Reflector°: 10 Adjustability: Rotational 355°; Tilt 30°