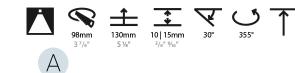

### GENERAL

| Series: Bioniq                                                                                                                                                                              |
|---------------------------------------------------------------------------------------------------------------------------------------------------------------------------------------------|
| Subseries: Bioniq Round Adjustable                                                                                                                                                          |
| Brand: Prolicht                                                                                                                                                                             |
| Division: Architectural                                                                                                                                                                     |
| Mounting Type: Recessed                                                                                                                                                                     |
| Mounting Location: Ceiling                                                                                                                                                                  |
| Subcategory: Downlight                                                                                                                                                                      |
| PHYSICAL                                                                                                                                                                                    |
| Shape: Round                                                                                                                                                                                |
| Diameter (mm): 107                                                                                                                                                                          |
| Diameter (in): $4\frac{3}{16}$                                                                                                                                                              |
| Height (mm): 112                                                                                                                                                                            |
| Height (in): 4 <sup>7</sup> / <sub>16</sub>                                                                                                                                                 |
| Ceiling Thickness (mm): 10 / 12.5 / 15                                                                                                                                                      |
| Ceiling Thickness (in): 3/8 or 1/2 or 9/16                                                                                                                                                  |
| Min. Recessing Depth (mm): 130                                                                                                                                                              |
| Min. Recessing Depth (in): 5 $\frac{1}{8}$                                                                                                                                                  |
| Light Distribution: Adjustable / Downlight                                                                                                                                                  |
| Weight (kg): 0.47                                                                                                                                                                           |
| Weight (lbs): 1.04                                                                                                                                                                          |
| Fixture Finish: SSR / BKV / CWI / CRY / HAB / UFT / ITA / RUA / FTG / MYG /<br>LOD / PUS / FRO / FUP / KIA / POP / BLS / SPG / MEY / GOH / GUM / CHC /<br>COM / ABZ / JAG / OBR / MOS / ROR |
| Fixture Material: Aluminum Die Cast                                                                                                                                                         |
| Cut-out Measurements: 98mm / 3 7/8"                                                                                                                                                         |
| ELECTRICAL                                                                                                                                                                                  |
| Lamp Type: LED (Zhaga Standard)                                                                                                                                                             |
| Input Wattage (W): 13.2 / 16.5                                                                                                                                                              |
| Total Output Wattage (W): 12 / 15                                                                                                                                                           |

#### OPTICAL

Reflector°: 10 Adjustability: Rotational 355°; Tilt 30°