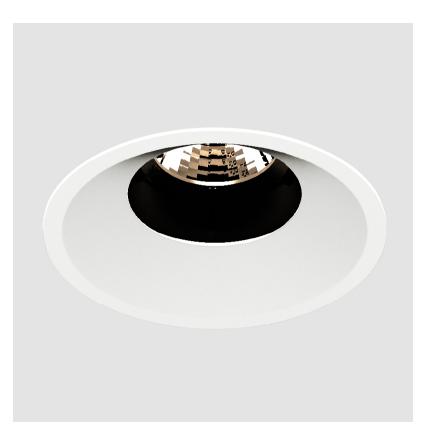

## **BIONIQ ROUND ADJUSTABLE RECESSED**

### GENERAL

| Series: Bioniq                                                                                                                                                                              |
|---------------------------------------------------------------------------------------------------------------------------------------------------------------------------------------------|
| Subseries: Bioniq Round Adjustable                                                                                                                                                          |
| Brand: Prolicht                                                                                                                                                                             |
| Division: Architectural                                                                                                                                                                     |
| Mounting Type: Recessed                                                                                                                                                                     |
| Mounting Location: Ceiling                                                                                                                                                                  |
| Subcategory: Downlight                                                                                                                                                                      |
| PHYSICAL                                                                                                                                                                                    |
| Shape: Round                                                                                                                                                                                |
| Diameter (mm): 107                                                                                                                                                                          |
| Diameter (in): $4\frac{3}{16}$                                                                                                                                                              |
| Height (mm): 112                                                                                                                                                                            |
| Height (in): 4 <sup>7</sup> / <sub>16</sub>                                                                                                                                                 |
| Ceiling Thickness (mm): 10 / 12.5 / 15                                                                                                                                                      |
| Ceiling Thickness (in): 3/8 or 1/2 or 9/16                                                                                                                                                  |
| Min. Recessing Depth (mm): 130                                                                                                                                                              |
| Min. Recessing Depth (in): 5 $\frac{1}{8}$                                                                                                                                                  |
| Light Distribution: Adjustable / Downlight                                                                                                                                                  |
| Weight (kg): 0.47                                                                                                                                                                           |
| Weight (lbs): 1.04                                                                                                                                                                          |
| Fixture Finish: SSR / BKV / CWI / CRY / HAB / UFT / ITA / RUA / FTG / MYG /<br>LOD / PUS / FRO / FUP / KIA / POP / BLS / SPG / MEY / GOH / GUM / CHC /<br>COM / ABZ / JAG / OBR / MOS / ROR |
| Fixture Material: Aluminum Die Cast                                                                                                                                                         |
| Cut-out Measurements: 98mm / 3 7/8"                                                                                                                                                         |
| ELECTRICAL                                                                                                                                                                                  |
| Lamp Type: LED (Zhaga Standard)                                                                                                                                                             |
| Input Wattage (W): 13.2 / 16.5                                                                                                                                                              |
| Total Output Wattage (W): 12 / 15                                                                                                                                                           |