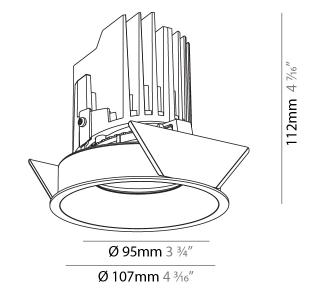

### GENERAL

| Series: Bioniq                                                                                                                                                                              |
|---------------------------------------------------------------------------------------------------------------------------------------------------------------------------------------------|
| Subseries: Bioniq Round Adjustable                                                                                                                                                          |
| Brand: Prolicht                                                                                                                                                                             |
| Division: Architectural                                                                                                                                                                     |
| Mounting Type: Recessed                                                                                                                                                                     |
| Mounting Location: Ceiling                                                                                                                                                                  |
| Subcategory: Downlight                                                                                                                                                                      |
| PHYSICAL                                                                                                                                                                                    |
| Shape: Round                                                                                                                                                                                |
| Diameter (mm): 107                                                                                                                                                                          |
| Diameter (in): $4\frac{3}{16}$                                                                                                                                                              |
| Height (mm): 112                                                                                                                                                                            |
| Height (in): 4 <sup>7</sup> / <sub>16</sub>                                                                                                                                                 |
| Ceiling Thickness (mm): 10 / 12.5 / 15                                                                                                                                                      |
| Ceiling Thickness (in): 3/8 or 1/2 or 9/16                                                                                                                                                  |
| Min. Recessing Depth (mm): 130                                                                                                                                                              |
| Min. Recessing Depth (in): 5 $\frac{1}{8}$                                                                                                                                                  |
| Light Distribution: Adjustable / Downlight                                                                                                                                                  |
| Weight (kg): 0.47                                                                                                                                                                           |
| Weight (lbs): 1.04                                                                                                                                                                          |
| Fixture Finish: SSR / BKV / CWI / CRY / HAB / UFT / ITA / RUA / FTG / MYG /<br>LOD / PUS / FRO / FUP / KIA / POP / BLS / SPG / MEY / GOH / GUM / CHC /<br>COM / ABZ / JAG / OBR / MOS / ROR |
| Fixture Material: Aluminum Die Cast                                                                                                                                                         |
| Cut-out Measurements: 98mm / 3 7/8"                                                                                                                                                         |
| ELECTRICAL                                                                                                                                                                                  |
| Lamp Type: LED (Zhaga Standard)                                                                                                                                                             |
| Input Wattage (W): 13.2 / 16.5                                                                                                                                                              |
| Total Output Wattage (W): 12 / 15                                                                                                                                                           |