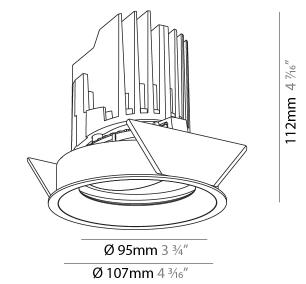

### GENERAL

| Series: Bioniq                                                                                                                                                                              |
|---------------------------------------------------------------------------------------------------------------------------------------------------------------------------------------------|
| Subseries: Bioniq Round Adjustable                                                                                                                                                          |
| Brand: Prolicht                                                                                                                                                                             |
| Division: Architectural                                                                                                                                                                     |
| Mounting Type: Recessed                                                                                                                                                                     |
| Mounting Location: Ceiling                                                                                                                                                                  |
| Subcategory: Downlight                                                                                                                                                                      |
| PHYSICAL                                                                                                                                                                                    |
| Shape: Round                                                                                                                                                                                |
| Diameter (mm): 107                                                                                                                                                                          |
| Diameter (in): $4\frac{3}{16}$                                                                                                                                                              |
| Height (mm): 112                                                                                                                                                                            |
| Height (in): 4 <sup>7</sup> / <sub>16</sub>                                                                                                                                                 |
| Ceiling Thickness (mm): 10 / 12.5 / 15                                                                                                                                                      |
| Ceiling Thickness (in): 3/8 or 1/2 or 9/16                                                                                                                                                  |
| Min. Recessing Depth (mm): 130                                                                                                                                                              |
| Min. Recessing Depth (in): 5 $\frac{1}{8}$                                                                                                                                                  |
| Light Distribution: Adjustable / Downlight                                                                                                                                                  |
| Weight (kg): 0.47                                                                                                                                                                           |
| Weight (lbs): 1.04                                                                                                                                                                          |
| Fixture Finish: SSR / BKV / CWI / CRY / HAB / UFT / ITA / RUA / FTG / MYG /<br>LOD / PUS / FRO / FUP / KIA / POP / BLS / SPG / MEY / GOH / GUM / CHC /<br>COM / ABZ / JAG / OBR / MOS / ROR |
| Fixture Material: Aluminum Die Cast                                                                                                                                                         |
| Cut-out Measurements: 98mm / 3 7/8"                                                                                                                                                         |
| ELECTRICAL                                                                                                                                                                                  |
| Lamp Type: LED (Zhaga Standard)                                                                                                                                                             |
| Input Wattage (W): 13.2 / 16.5                                                                                                                                                              |
| Total Output Wattage (W): 12 / 15                                                                                                                                                           |

#### GENERAL

| Series: Bioniq                                                                                                                                                                              |
|---------------------------------------------------------------------------------------------------------------------------------------------------------------------------------------------|
| Subseries: Bioniq Round Adjustable                                                                                                                                                          |
| Brand: Prolicht                                                                                                                                                                             |
| Division: Architectural                                                                                                                                                                     |
| Mounting Type: Recessed                                                                                                                                                                     |
| Mounting Location: Ceiling                                                                                                                                                                  |
| Subcategory: Downlight                                                                                                                                                                      |
| PHYSICAL                                                                                                                                                                                    |
| Shape: Round                                                                                                                                                                                |
| Diameter (mm): 107                                                                                                                                                                          |
| Diameter (in): 4 <sup>3</sup> / <sub>16</sub>                                                                                                                                               |
| Height (mm): 112                                                                                                                                                                            |
| Height (in): $4^{7}/_{16}$                                                                                                                                                                  |
| Ceiling Thickness (mm): 10 / 12.5 / 15                                                                                                                                                      |
| Ceiling Thickness (in): 3/8 or 1/2 or 9/16                                                                                                                                                  |
| Min. Recessing Depth (mm): 130                                                                                                                                                              |
| Min. Recessing Depth (in): 5 $\frac{1}{8}$                                                                                                                                                  |
| Light Distribution: Adjustable / Downlight                                                                                                                                                  |
| Weight (kg): 0.47                                                                                                                                                                           |
| Weight (lbs): 1.04                                                                                                                                                                          |
| Fixture Finish: SSR / BKV / CWI / CRY / HAB / UFT / ITA / RUA / FTG / MYG ,<br>LOD / PUS / FRO / FUP / KIA / POP / BLS / SPG / MEY / GOH / GUM / CHC /<br>COM / ABZ / JAG / OBR / MOS / ROR |
| Fixture Material: Aluminum Die Cast                                                                                                                                                         |
| Cut-out Measurements: 98mm / 3 7/8"                                                                                                                                                         |
| ELECTRICAL                                                                                                                                                                                  |
|                                                                                                                                                                                             |