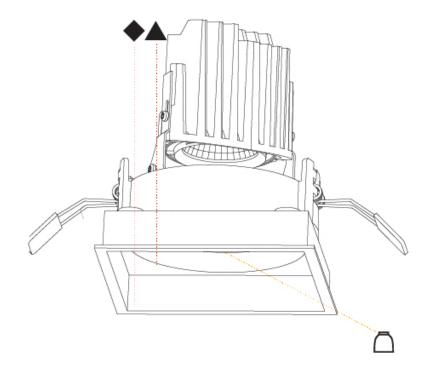

### GENERAL

| Series: Bioniq                                                                                                                                                                              |
|---------------------------------------------------------------------------------------------------------------------------------------------------------------------------------------------|
| Subseries: Bioniq Round Adjustable                                                                                                                                                          |
| Brand: Prolicht                                                                                                                                                                             |
| Division: Architectural                                                                                                                                                                     |
| Mounting Type: Recessed                                                                                                                                                                     |
| Mounting Location: Ceiling                                                                                                                                                                  |
| Subcategory: Downlight                                                                                                                                                                      |
| PHYSICAL                                                                                                                                                                                    |
| Shape: Round                                                                                                                                                                                |
| Diameter (mm): 107                                                                                                                                                                          |
| Diameter (in): $4\frac{3}{16}$                                                                                                                                                              |
| Height (mm): 112                                                                                                                                                                            |
| Height (in): 4 <sup>7</sup> / <sub>16</sub>                                                                                                                                                 |
| Ceiling Thickness (mm): 10 / 12.5 / 15                                                                                                                                                      |
| Ceiling Thickness (in): 3/8 or 1/2 or 9/16                                                                                                                                                  |
| Min. Recessing Depth (mm): 130                                                                                                                                                              |
| Min. Recessing Depth (in): 5 $\frac{1}{8}$                                                                                                                                                  |
| Light Distribution: Adjustable / Downlight                                                                                                                                                  |
| Weight (kg): 0.47                                                                                                                                                                           |
| Weight (lbs): 1.04                                                                                                                                                                          |
| Fixture Finish: SSR / BKV / CWI / CRY / HAB / UFT / ITA / RUA / FTG / MYG /<br>LOD / PUS / FRO / FUP / KIA / POP / BLS / SPG / MEY / GOH / GUM / CHC /<br>COM / ABZ / JAG / OBR / MOS / ROR |
| Fixture Material: Aluminum Die Cast                                                                                                                                                         |
| Cut-out Measurements: 98mm / 3 7/8"                                                                                                                                                         |
| ELECTRICAL                                                                                                                                                                                  |
| Lamp Type: LED (Zhaga Standard)                                                                                                                                                             |
| Input Wattage (W): 13.2 / 16.5                                                                                                                                                              |
| Total Output Wattage (W): 12 / 15                                                                                                                                                           |

#### OPTICAL

Reflector°: 10 Adjustability: Rotational 355°; Tilt 30°