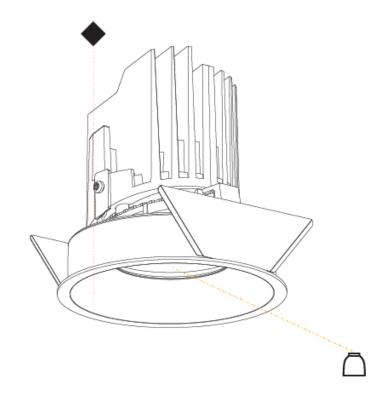

Efficiency (%): 0.885                              |
| Lamp Life (hrs): 50000                             |
|                                                    |

### OPTICAL

Reflector°: 10 Adjustability: Rotational 355°; Tilt 10°

#### **RATINGS AND CERTIFICATIONS**

Certified By: Certified for North American Standards IP rating: IP20

PROJECT

| TROJECT   |  |  |  |
|-----------|--|--|--|
| TYPE      |  |  |  |
| SPECIFIER |  |  |  |
| QUANTITY  |  |  |  |
| DATE      |  |  |  |







Page 5/12

Zaneen Group Inc. © 2024, T 1800-388-3382, F 416-247-9319, www.zaneen.com

Available for International specifications by adding 'INT' at the end of the existing Model #. For assistance on 'custom' specifications, contact zteam@zaneen.com.

**BIONIQ ROUND SEMI ADJUSTABLE RECESSED** 

A35290-



Zaneen Group Inc. © 2024, T 1800-388-3382, F 416-247-9319, www.zaneen.com

Available for International specifications by adding 'INT' at the end of the existing Model #. For assistance on 'custom' specifications, contact zteam@zaneen.com. In a constant effort to supply the best product, we reserve the right to change specifications or materials without notice. The most recent specification sheets are found at zaneen.com

## **BIONIQ ROUND SEMI ADJUSTABLE RECESSED**

#### A35302-

Finishes base number Color Temperature (Diamond)

1. To build a product code in our configurator select the specify button on the base model # product page

2. To build a manual product code on this datasheet choose from the options listed below in blue font and add the suffix to the base model #

#### GENERAL