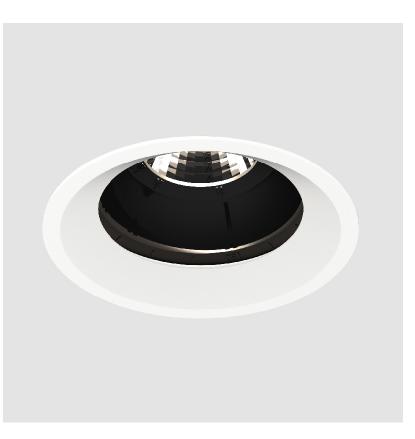

## **BIONIQ ROUND ADJUSTABLE RECESSED**

### GENERAL

| Series: Bioniq                                                                                                                                                                              |
|---------------------------------------------------------------------------------------------------------------------------------------------------------------------------------------------|
| Subseries: Bioniq Round Adjustable                                                                                                                                                          |
| Brand: Prolicht                                                                                                                                                                             |
| Division: Architectural                                                                                                                                                                     |
| Mounting Type: Recessed                                                                                                                                                                     |
| Mounting Location: Ceiling                                                                                                                                                                  |
| Subcategory: Downlight                                                                                                                                                                      |
| PHYSICAL                                                                                                                                                                                    |
| Shape: Round                                                                                                                                                                                |
| Diameter (mm): 107                                                                                                                                                                          |
| Diameter (in): $4\frac{3}{16}$                                                                                                                                                              |
| Height (mm): 112                                                                                                                                                                            |
| Height (in): 4 <sup>7</sup> / <sub>16</sub>                                                                                                                                                 |
| Ceiling Thickness (mm): 10 / 12.5 / 15                                                                                                                                                      |
| Ceiling Thickness (in): 3/8 or 1/2 or 9/16                                                                                                                                                  |
| Min. Recessing Depth (mm): 130                                                                                                                                                              |
| Min. Recessing Depth (in): 5 $\frac{1}{8}$                                                                                                                                                  |
| Light Distribution: Adjustable / Downlight                                                                                                                                                  |
| Weight (kg): 0.47                                                                                                                                                                           |
| Weight (lbs): 1.04                                                                                                                                                                          |
| Fixture Finish: SSR / BKV / CWI / CRY / HAB / UFT / ITA / RUA / FTG / MYG /<br>LOD / PUS / FRO / FUP / KIA / POP / BLS / SPG / MEY / GOH / GUM / CHC /<br>COM / ABZ / JAG / OBR / MOS / ROR |
| Fixture Material: Aluminum Die Cast                                                                                                                                                         |
| Cut-out Measurements: 98mm / 3 7/8"                                                                                                                                                         |
| ELECTRICAL                                                                                                                                                                                  |
| Lamp Type: LED (Zhaga Standard)                                                                                                                                                             |
| Input Wattage (W): 13.2 / 16.5                                                                                                                                                              |
| Total Output Wattage (W): 12 / 15                                                                                                                                                           |