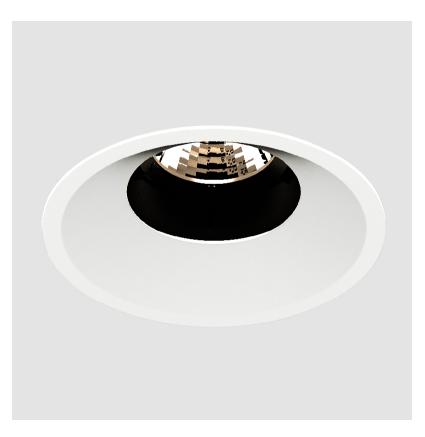

## **BIONIQ ROUND ADJUSTABLE RECESSED**

### GENERAL

| Series: Bioniq                                                                                                                                                                              |
|---------------------------------------------------------------------------------------------------------------------------------------------------------------------------------------------|
| Subseries: Bioniq Round Adjustable                                                                                                                                                          |
| Brand: Prolicht                                                                                                                                                                             |
| Division: Architectural                                                                                                                                                                     |
| Mounting Type: Recessed                                                                                                                                                                     |
| Mounting Location: Ceiling                                                                                                                                                                  |
| Subcategory: Downlight                                                                                                                                                                      |
| PHYSICAL                                                                                                                                                                                    |
| Shape: Round                                                                                                                                                                                |
| Diameter (mm): 107                                                                                                                                                                          |
| Diameter (in): $4\frac{3}{16}$                                                                                                                                                              |
| Height (mm): 112                                                                                                                                                                            |
| Height (in): 4 <sup>7</sup> / <sub>16</sub>                                                                                                                                                 |
| Ceiling Thickness (mm): 10 / 12.5 / 15                                                                                                                                                      |
| Ceiling Thickness (in): 3/8 or 1/2 or 9/16                                                                                                                                                  |
| Min. Recessing Depth (mm): 130                                                                                                                                                              |
| Min. Recessing Depth (in): 5 $\frac{1}{8}$                                                                                                                                                  |
| Light Distribution: Adjustable / Downlight                                                                                                                                                  |
| Weight (kg): 0.47                                                                                                                                                                           |
| Weight (lbs): 1.04                                                                                                                                                                          |
| Fixture Finish: SSR / BKV / CWI / CRY / HAB / UFT / ITA / RUA / FTG / MYG /<br>LOD / PUS / FRO / FUP / KIA / POP / BLS / SPG / MEY / GOH / GUM / CHC /<br>COM / ABZ / JAG / OBR / MOS / ROR |
| Fixture Material: Aluminum Die Cast                                                                                                                                                         |
| Cut-out Measurements: 98mm / 3 7/8"                                                                                                                                                         |
| ELECTRICAL                                                                                                                                                                                  |
| Lamp Type: LED (Zhaga Standard)                                                                                                                                                             |
| Input Wattage (W): 13.2 / 16.5                                                                                                                                                              |
| Total Output Wattage (W): 12 / 15                                                                                                                                                           |